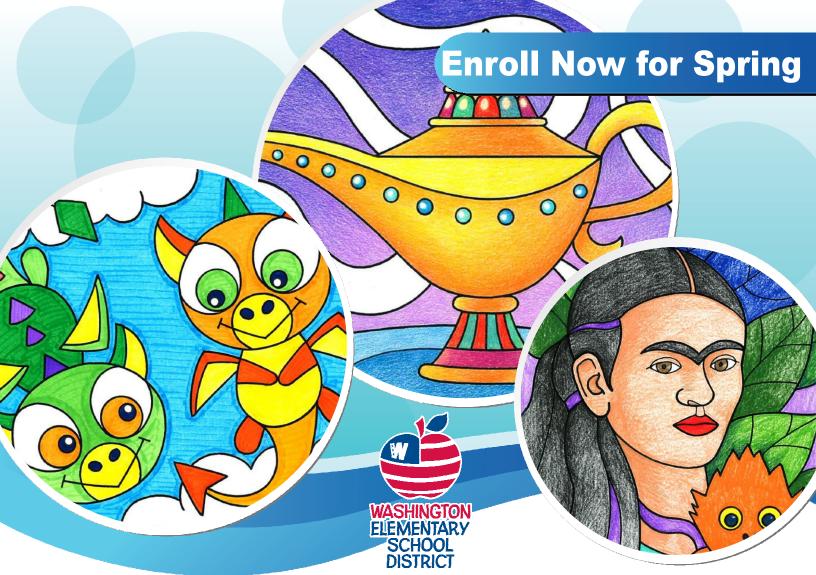

## Drawing Classes for Control Co

at Sahuaro Elementary
Grades 1-5

The season of Spring gives our artists new inspiration and lessons like the Bee Graphic and artist Frida Kahlo. Every child will draw their lesson in detail and learn new techniques like how to add a little whimsy to our version of Aladdin's Lamp and some adorable Baby Dragons. Creativity, imagination and whole brain learning are all happening every week. Sign up today!